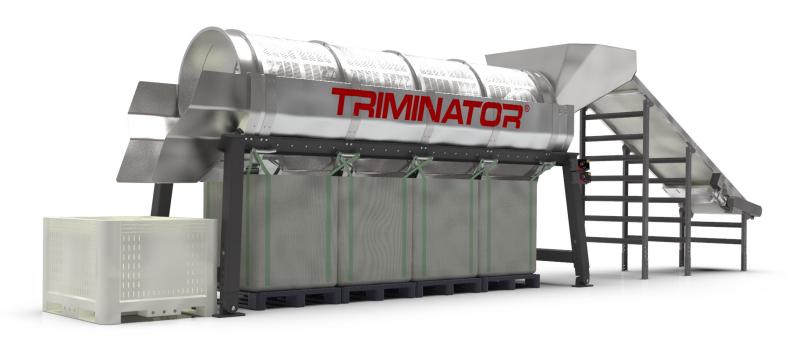

#### **PROFFESIONAL GRADE**

The Triminator® MEGA Dry is the faster dry trimmer in the world. It's specifically built for commercial volume capable of trimming up to 50 acres a day with boutique trim results.

The MEGA DRY meets the demands of commercial-scale smokable hemp farms by offering fast and streamlined production. The fully automated infeed and adjustable quality control conveyor reduce labor and provide shelf ready results. The innovative Pure Trim™ shear band creates more uptime and longer trim sessions between cleanings, while multiple configurations make it perfect for every farm and facility.