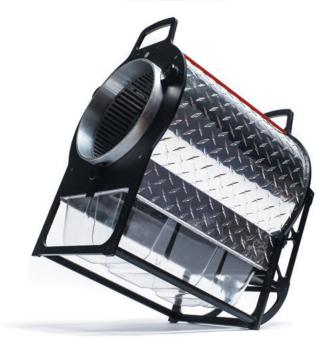

## DRY ©

Designed for growers who prefer to trim dry, the Triminator Dry cannabis trimmer has been specifically designed to be a fast, quiet, and user-friendly bud trimmer. Trims up to 8 pounds per hour and offers an optional kief tumbler kit to maximize productivity.

| SPECIFICATIONS | DRY               | MINI              |
|----------------|-------------------|-------------------|
| HEIGHT         | 36 IN / .91 M     | 21 IN / .53 M     |
| WIDTH          | 24 IN / .60 M     | 13 IN / .33 M     |
| LENGTH         | 36 IN / .91 M     | 18 IN / .45 M     |
| WEIGHT         | 75 LBS / 34.01 KG | 32 LBS / 14.51 KG |
| AC VOLTAGE     | 120 V             | 120 V             |
| FEED RATE/HR   | 8 LBS / 3.62 KG   | 5 LBS / 2.26 KG   |