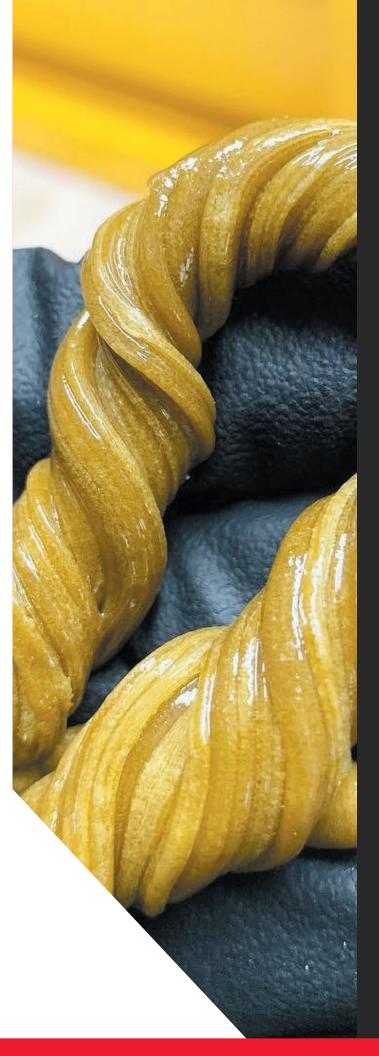

## TRP ROSIN PRESS ₹

Rosin Presses offer a method of extracting cannabinoids and terpenes from the cannabis flower using heat and pressure. Pressing at the lowest temperature possible will assure that you can maintain the maximum amount of terpenes. Triminator Rosin Presses offer up to 25 tons of force so that users can press at lower temperatures.

#### **MAINTAIN TERPENES**

Maintain valuable terpenes by pressing rosin at higher pressure and lower temperatures.