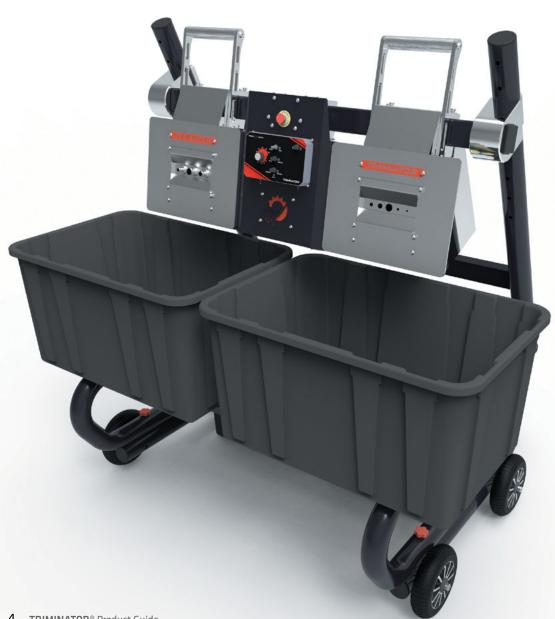

## **BUCKMASTER 米**

BuckMaster buckers make stripping flowers fast, intuitive, and efficient. Available in one and two operator station configurations, the BuckMaster and BuckMaster Pro offer industry-leading productivity for commercial cannabis and CBD hemp farms.

#### **EXPANSION READY**

Our Smart Mod system allows you to double your productivity as you need it by adding additional operator stations.