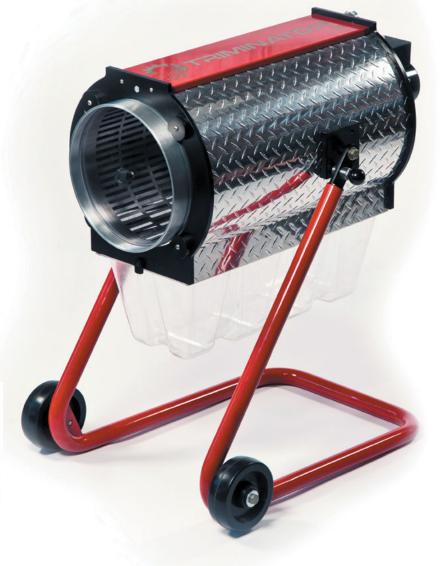

## DRY ©

Designed for growers who prefer to trim dry, the Triminator Dry cannabis trimmer has been specifically designed to be a fast, quiet, and user-friendly bud trimmer. Trims up to 8 pounds per hour and offers an optional kief tumbler kit to maximize productivity.

| SPECIFICATIONS | DRY               | MINI              |
|----------------|-------------------|-------------------|
| HEIGHT         | 36 IN / .91 M     | 21 IN / .53 M     |
| WIDTH          | 24 IN / .60 M     | 13 IN / .33 M     |
| LENGTH         | 36 IN / .91 M     | 18 IN / .45 M     |
| WEIGHT         | 75 LBS / 34.01 KG | 32 LBS / 14.51 KG |
| AC VOLTAGE     | 120 V             | 120 V             |
| FEED RATE/HR   | 8 LBS / 3.62 KG   | 5 LBS / 2.26 KG   |