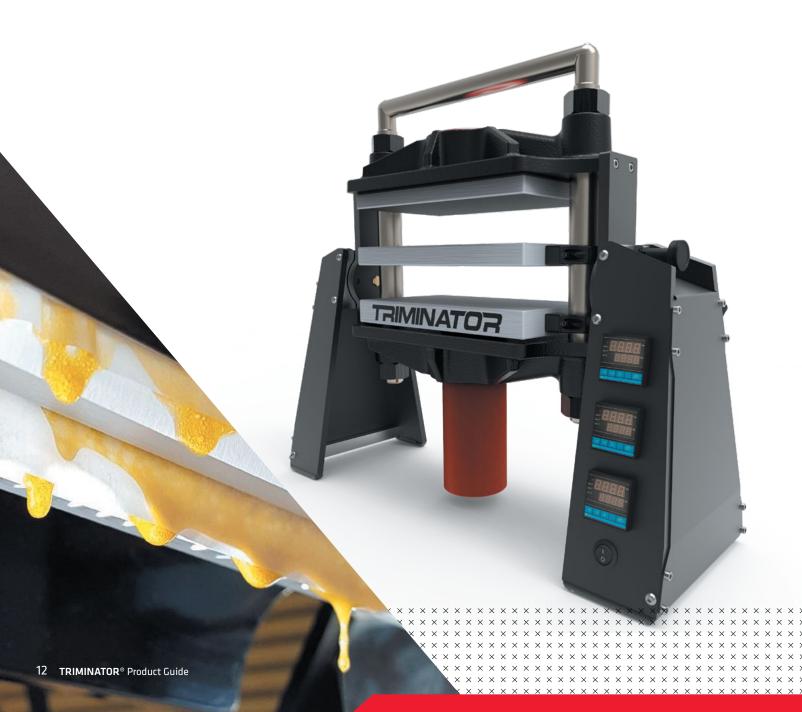

## TRP ROSIN PRESS ₹

Rosin Presses offer a method of extracting cannabinoids and terpenes from the cannabis flower using heat and pressure. Pressing at the lowest temperature possible will assure that you can maintain the maximum amount of terpenes. Triminator Rosin Presses offer up to 25 tons of force so that users can press at lower temperatures.

#### **EASY PIVOT™ DRIP TECH SYSTEM**

Enjoy seamless press rotation at the pull of a handle. Our patented Easy Pivot™ drip tech system allows rosin to fall immediately to a cold surface below for terpene preservation. Available exclusively on TRP Stack.

#### **POWER FRAME™**

We conducted hundreds of finite element analysis simulations while designing the frame to be capable of withstanding up to 25 tons of pressure.

#### **TEMPERATURE PRECISION**

Individual PID temperature control allows you to set the exact temperature preference for each platen for precise, repeatable performance.