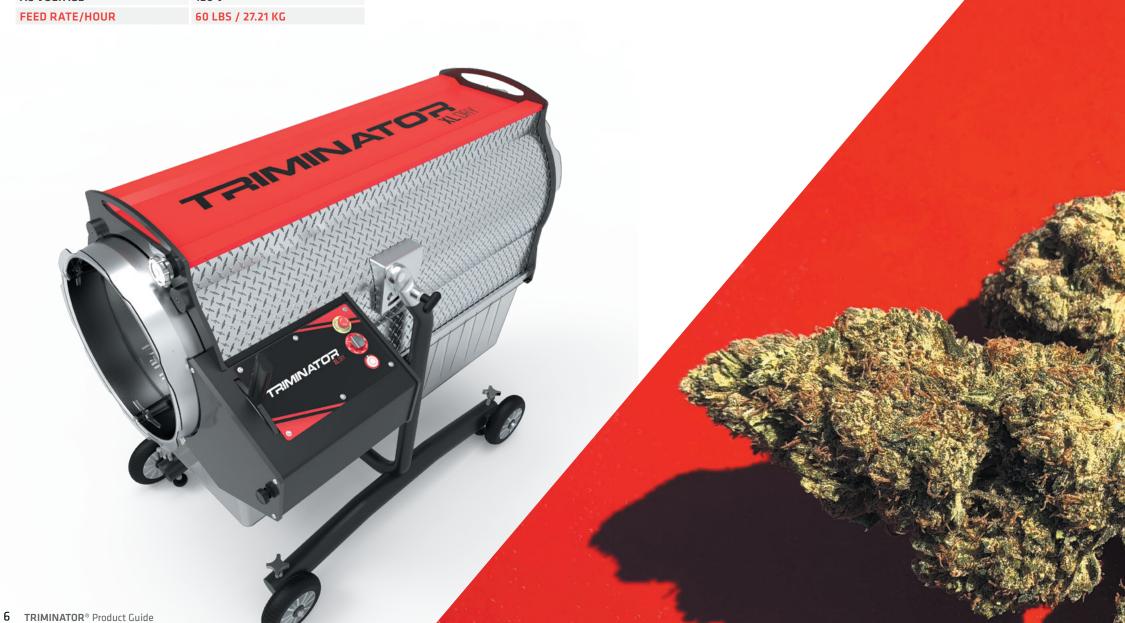

## XL DRY ©

The Triminator XL Dry was built for business. With a trimming capacity of up to 60 pounds per hour, this dry bud trimmer is one of the fastest dry trimmers in the world.

#### **SPECIFICATIONS**

| HEIGHT         | 54.3 IN / 1.37 M    |
|----------------|---------------------|
| WIDTH          | 33.7 IN / .85 M     |
| LENGTH         | 47.8 IN / 1.21 M    |
| WEIGHT         | 225 LBS / 102.05 KG |
| AC VOLTAGE     | 120 V               |
| FEED RATE/HOUR | 60 LBS / 27.21 KG   |

#### **BIGGER IS BETTER**

Industry's largest dry drum with 44.5 IN of effective cutting length for production speeds of up to 60 pounds per hour.