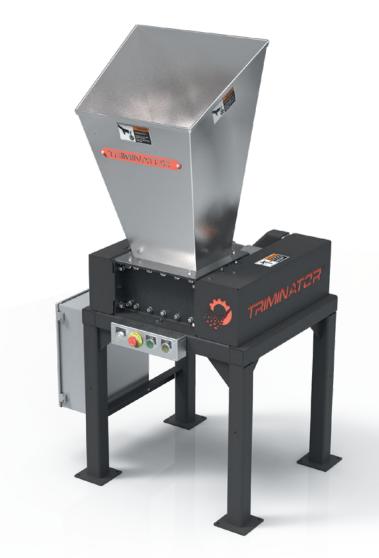

## SHREDMASTER **(a)**

Use our dual-purpose ShredMasters to quickly reduce buds and whole plants to the perfect size for biomass drying. Additionally, they can be used in cannabis waste processing to reduce wet and dry waste material to shreds in seconds, leaving it unrecognizable. Multiple sizes offer seamless integration into any facility.

#### **SPECIFICATIONS**

| POWER                    | ЗНР               | 5HP               | 10 HP              | 15 HP              | 20 HP              |
|--------------------------|-------------------|-------------------|--------------------|--------------------|--------------------|
| MATERIAL OUTPUT DIAMETER | 5/16 IN / 7.87 MM | 5/16 IN / 7.87 MM | 5/16 IN / 7.87 MM  | 5/16 IN / 7.87 MM  | 5/16 IN / 7.87 MM  |
| AC VOLTAGE               | 220 V             | 220 V             | 3 - PHASE, 480 V   | 3 - PHASE, 480 V   | 3 - PHASE, 480 V   |
| FEED RATE/HR             | 300 LBS / 136 KG  | 500 LBS / 227 KG  | 1,000 LBS / 454 KG | 1,500 LBS / 680 KG | 2,000 LBS / 907 KG |

# **QUICK SIZE REDUCTION**