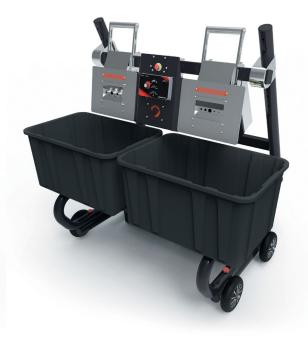

### **SCALE AS YOU GROW**

Modular upgrade kit allows you to convert your BuckMaster into a BuckMaster Pro, doubling your production.