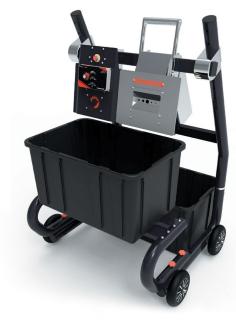

# **BUCKMASTER & BUCKMASTER PRO**

#### COMMERCIAL BUCKER FOR HEMP AND CANNABIS

The Triminator BuckMaster and BuckMaster Pro are built for commercial-scale harvests with an innovative design that doubles the production of traditional buckers. Designed with one- or twooperator stations, the BuckMaster series can easily accommodate any workflow. Wash-down grade stainless and aluminum components make cleaning fast and easy. Customizable height, ergonomic material holders, and an emergency stop keep operators safe and production efficient.