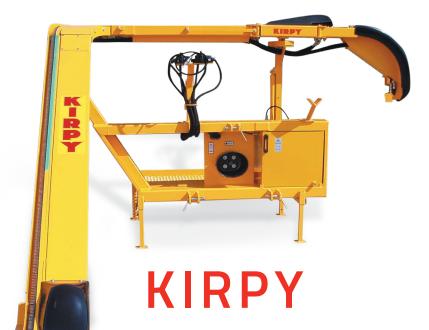

# **CBD HEMP HARVESTER**

The KIRPY CBD Hemp Harvester is an automatic whole-plant harvester for cutting, notching, and loading entire CBD hemp plants.

Built by KIRPY in France, and exclusively distributed by Triminator, the RMTD harvester makes quick work of large-scale hemp harvests. The PTO-powered harvester can process plants up to 6 feet in height and 2.75 inches in diameter at a rate of up to 2,200 stalks per our. With over 25 years of production history as a tobacco harvester, the KIRPY Hemp Harvester is field-proven and ready for large-scale production.

# RAPID HARVESTS

## **AUTO LOADING**

Automatically load a follow trailer for rapid harvesting.

## **FLUSH CUT**

Height adjustable cutting blade allows for flush cutting in rough and smooth terrain.

# **SPEED NOTCHING**

Automatically notch the stalks for quick hanging and rapid drying.