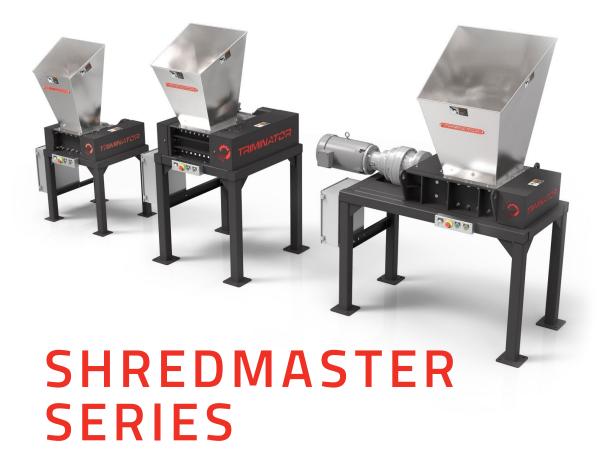

## **HEAVY-DUTY WASTE SHREDDERS**

The Triminator ShredMaster series reduces plant material size in waste processing, drying pre-processing, and extraction preprocessing applications.

The ShredMaster series is designed to shred wet and dry material, including whole plants, flowers, hardened stalks, root balls, and plastic pots. Electrically powered, the ShredMaster is a quick, quiet solution to size reduction for both indoor and outdoor environments. Customizable output diameters can be selected to create the perfect output size for drying or extraction pre-processing.

# QUICK SIZE REDUCTION