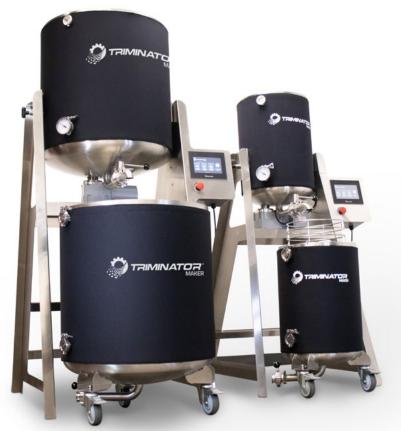

# **MAKER™**

# INDUSTRIAL-SCALE HASH WASHER

Achieve optimal trichome separation and high yields of potent extract. Developed in collaboration with some of the best hash producers, the Maker™ is designed to deliver top-tier bubble hash for solventless labs.

## PURE SOLVENTLESS EXTRACTION

Ensure maximum potency and high yields of bubble hash for extraction. Make the most out of your product and turn your bubble hash into pure solventless rosin.

|                |             | STANDARD       | XL             |
|----------------|-------------|----------------|----------------|
| SPECIFICATIONS | HEIGHT      | 64 IN / 163 CM | 75 IN / 191 CM |
|                | WIDTH       | 43 IN / 109 CM | 41 IN / 104 CM |
|                | LENGTH      | 51 IN / 130 CM | 66 IN / 168 CM |
|                | MOTOR POWER | 1/4 HP         | 1/4 HP         |
|                | POWER REQ   | 120 V, 10 A    | 120 V, 10 A    |
|                | VESSEL      | 304 STAINLESS  | 304 STAINLESS  |
|                | CAPACITY    | 20 GAL         | 65 GAL         |
|                | BAG SIZE    | 5 GAI          | 10 - 20 GAI    |