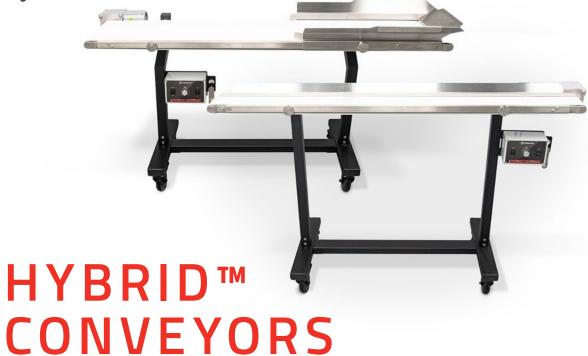

# EFFICIENT PRODUCT HANDLING

### OPTIMIZED WORKFLOW

Turn your trimming job into an automated processing workflow with Hybrid™ Infeed and Outfeed Conveyors. Boost trimming efficiency and product quality with consistent product fed to the trimmer and continuous visual inspection of your product.